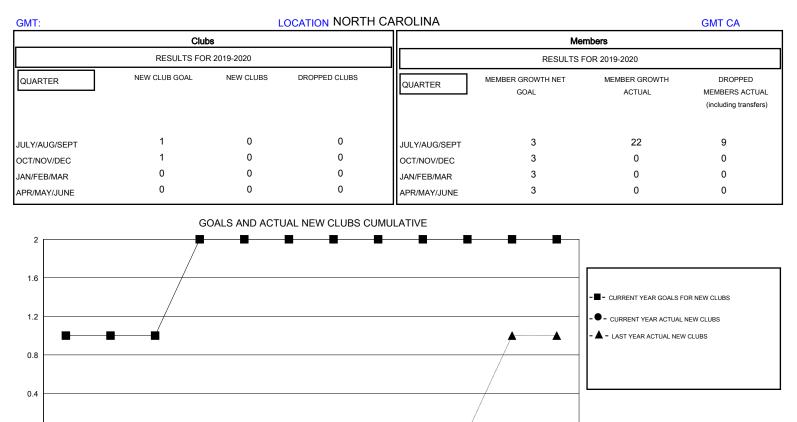

## District 31 L

Results as of: 7/31/2019

GOALS AND ACTUAL MEMBERS CUMULATIVE

JAN

FEB

MAR

DEC

APR

0

JULY

AUG

SEPT

OCT

NOV

© Copyright 2019, Lions Clubs International, All Rights Reserved.