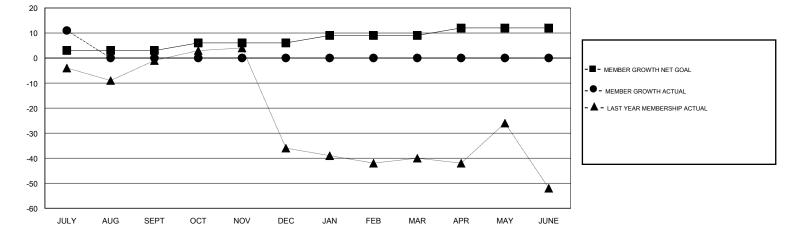

## District 31 L

Results as of: 7/31/2019

GOALS AND ACTUAL MEMBERS CUMULATIVE

JAN

FEB

MAR

DEC

APR

0

JULY

AUG

SEPT

OCT

NOV

© Copyright 2019, Lions Clubs International, All Rights Reserved.